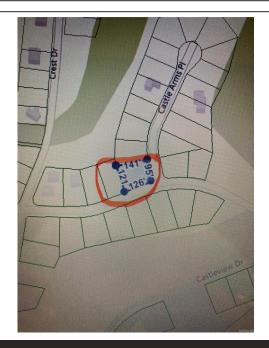

## Castle Ridge Hts Lots 126 & 127BLK 1, Fairfield Bay, AR 72088

- » MLS #: 25020567
- » Land | Lot: 27,443 ft<sup>2</sup> (0.63 acres)
- » More Info: CastleRidgeHtsLots126127BLK1.IsForSale.com

Landry Greers Ferry Lake Realty LLC. 112 Dave Creek Parkway Fairfield Bay, AR 72088 (501) 884-4663